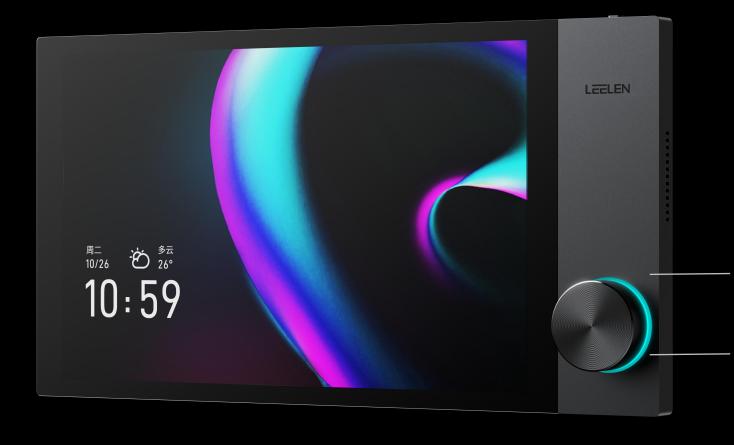

## **Smart control panel**

The smart control panel is a new generation of smart integrated control terminal, combining multi-dimensional interactions such as voice, app and control, integrating apartment intercom, video surveillance, property services and home control functions, etc. One AI center is the whole house intelligence, which can replace multiple intelligence products to realize Smart control of the home. Equipped with community devices, it can realize the seamless connection between the community and the living environment of the home.

## **10.1 inch**

Ultra-high definition panoramic screen with AF antitexture coating.

## **Shortcut button + Knob**

- Support key customization
   Quick Controls, Fun Configurations
- Precise Adjustment

- Ambient lighting1. Breathing light display according to the status of the environment data.
- 2. Push-button runner effect, high tech feel