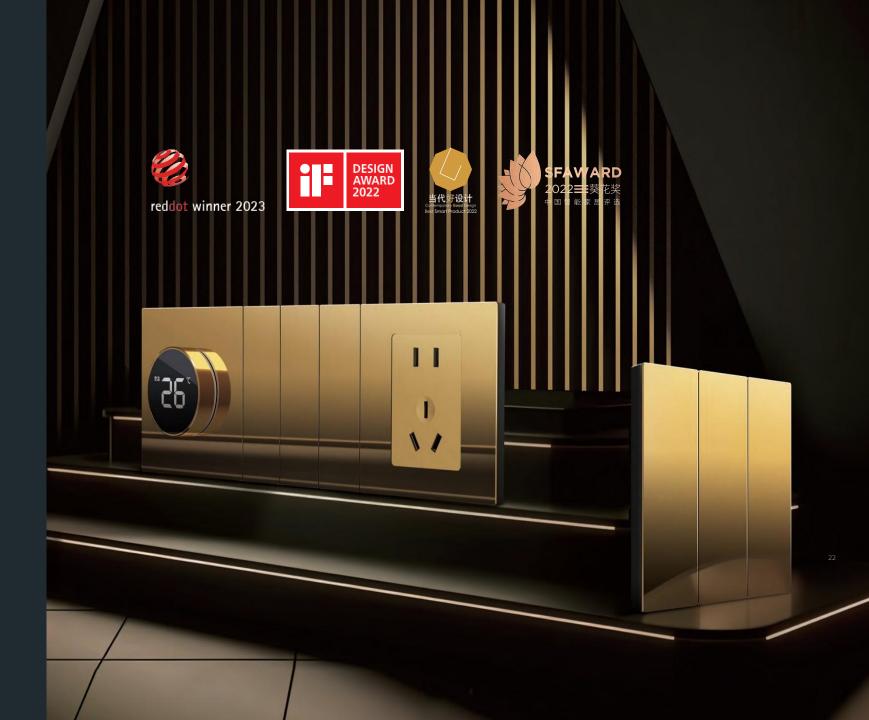

## **A10X Series Smart Panel** Luxury and finesse

24K

Button Pure gold customizati

Automotive standard infinitely variable knob

Interactive terminal

Scene mode setting

24K

Scenario panel

Temperature control panel

Sockets