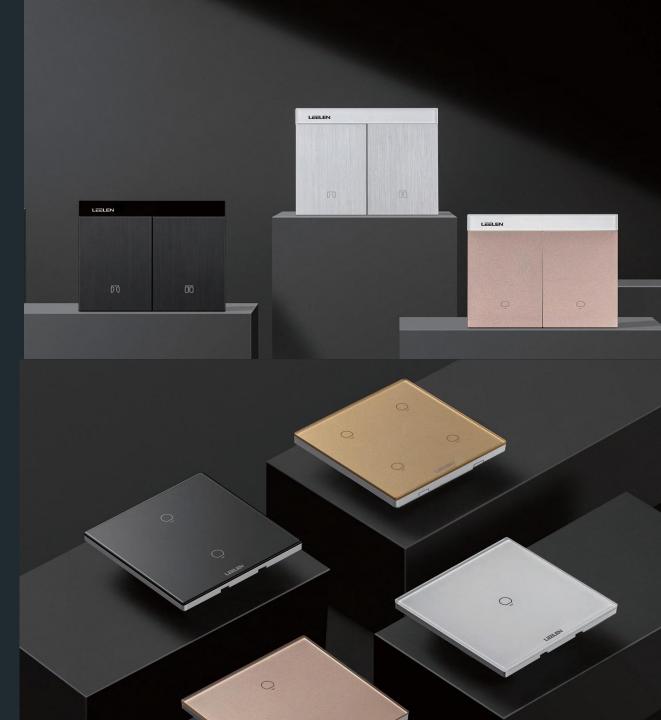

## Switch Introduction

## **A10X Series Smart Panel** Luxury and finesse

24K

Button Pure gold customizati

Automotive standard infinitely variable knob

Interactive terminal

Scene mode setting

24K

Scenario panel

## **A10 Series Smart Panel**

Scientific and technological innovation

Multi-dimensional interaction
Whole-house Smart control multi-link design at
will combination of wear-resistant and
corrosion-resistant non-stick fingerprints highly integrated with a generation of multiple.

#### **Mooie Series Panels**

Series of excellent products

Switchgear

Curtain control

Multi-function control

The perfect combination of matte frosted glass panel and brushed aluminum -Elegant and calm under the noble art style.

#### **G1 Series Panels**

Craftsmanship and elegance

Switchgear

Curtain control

Multi-function control

Compact borderless design, simple and aesthetically pleasing Tempered glass material, virtual reality. Combination of light and shadow, natural atmosphere