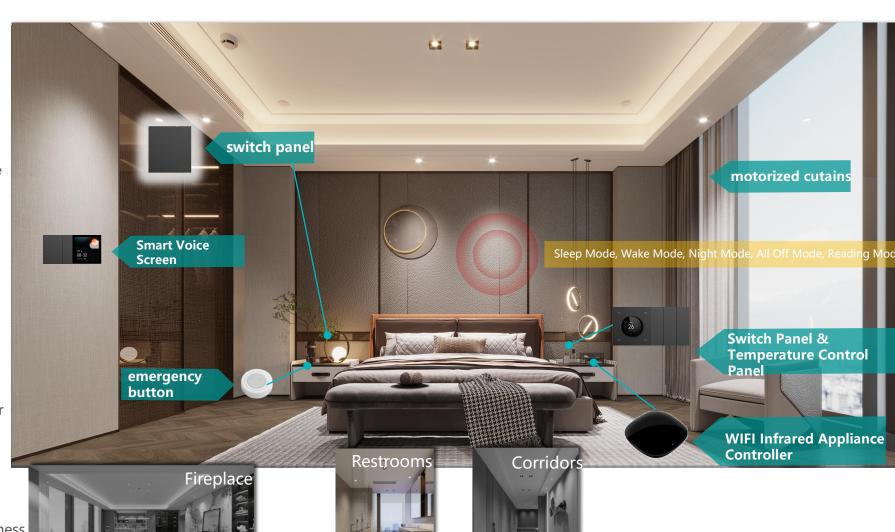

## Regional Functional Planning— Master Bedroom Area

## Sleep mode

- O Bedside one-touch or voice Execute sleep mode
- O Lights: Turn off all lights in the master bedroom
- O Curtains: Close the curtains
- Air conditioning: automatically turn on to adjust to a comfortable temperature

## Wake-up mode

- O Bedside a key to turn on or timed to turn on, start the day of Smart enjoyment
- O Lighting: turn on the bedroom downlight without glare (can be set)
- O Curtains: open the curtains to 50%
- Air conditioning: linkage air conditioning adjusted to a comfortable temperature

## Night rise mode

- O Maintain sleep mode device status
- Turn on the minimum light source or light strip, supplemental lighting while not affecting other people's sleep

#### All Levels Mode

- O Turn off lights and related equipment in areas of your home other than your bedroom with one click.
- O Turn on the night arming mode to let you sleep peacefully.

## Reading mode

- O Lighting: Bedroom lights adjusted to the right brightness
- O Air-conditioning: automatically turn on and adjust to a comfortable temperature