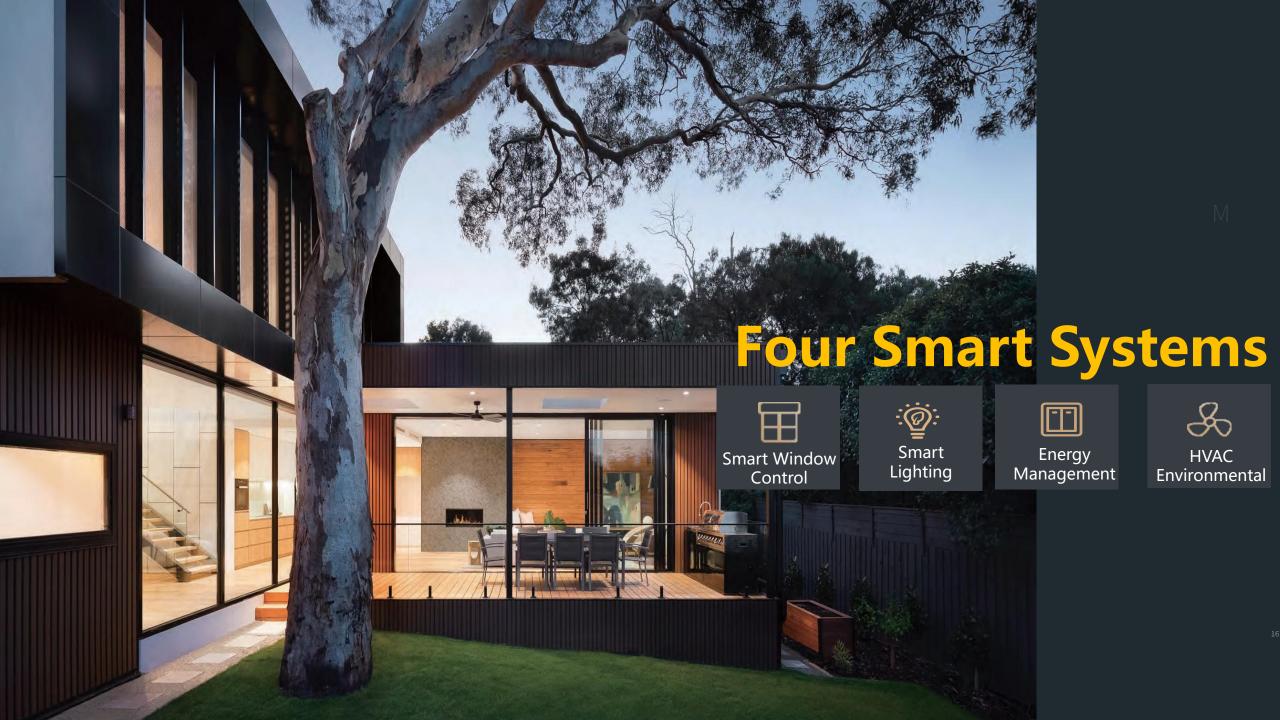

## **Whole House Smart Solution**

Whole House Smart Solution Leelen Whole House Smart Solution 3.0 takes Smart interaction as the core to provide users with a full-space, distributed, multi-dimensional interaction solution, connects the whole-house Smart devices through three communication methods: Zigbee, Wi-Fi, and PLC, builds a whole-house Smart ecosystem, and builds a whole-house Smart lifestyle for thousands of people based on Leelen's self-developed AI algorithm. It is characterized by active intelligence, security and stability, online upgrade and efficient debugging.

## **Smart home**