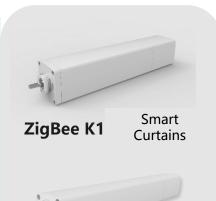

## **ZigBee K2 Smart curtain motor**

Drawing

Smart Curtain Control Bedroom location with Smart control of curtain opening and closing

## Solutions for opening and closing curtains

- ZigBee K2 Smart Curtains

ZigBee K3 Smart Curtains

ZigBee K4 Smart
Curtains

battery model

- Large torque (1.2N), to meet the regular curtain weight
- Suitable for all common house types

Zigbee G1 Smart Tube Volt Motor

Zigbee G2 Smart Tube Volt Motor

Zigbee G3 Smart Tube Volt Motor Zigbee K2 Smart Curtain Motor

Zigbee K3 Smart Curtain Motor

Zigbee K4 Smart Curtain Motor

Lift Motor Kit

Window slider