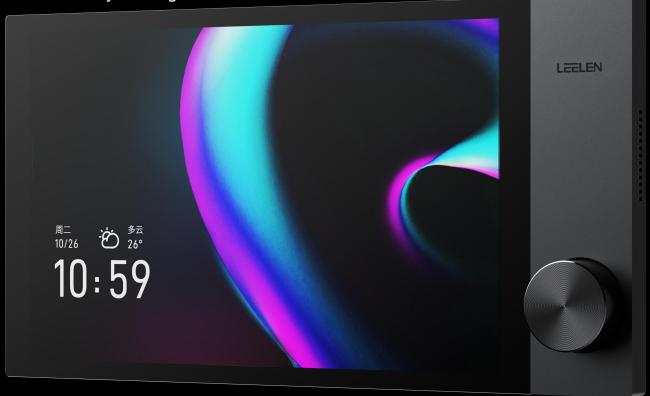

## **Smart control panel**

The smart control panel is a new generation of smart integrated control terminal, combining multi-dimensional interactions such as voice, app and control, integrating apartment intercom, video surveillance, property services and home control functions, etc. One AI center is the whole house intelligence, which can replace multiple intelligence products to realize Smart control of the home. Equipped with community devices, it can realize the seamless connection between the community and the living environment of the home.

Mini 2 Pro

Mini 2

Max Pro Al

Pro

Max Plus android

## **10.1 inch**

Ultra-high definition panoramic screen with AF antitexture coating.