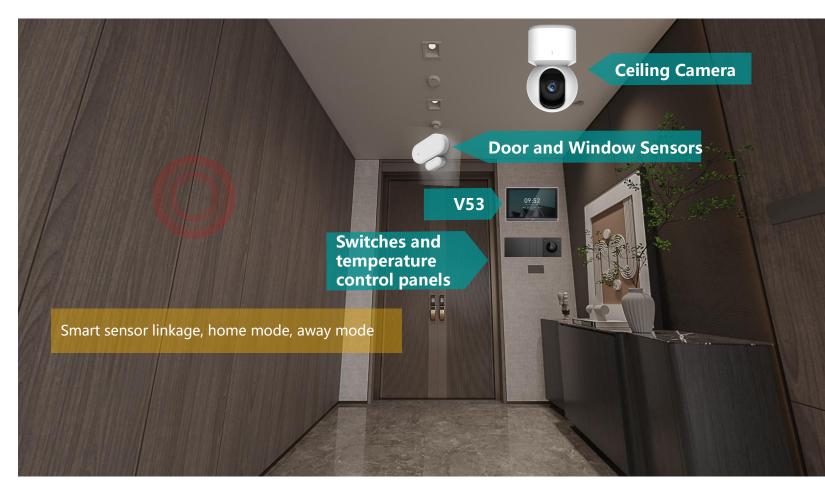

## Regional Functional Planning— Entrance Area

Scenarios: home mode, away from home mode

#### **Home Mode**

One button to turn on the home away mode before the owner leaves the house:

- One key to leave home or voice to start leaving home mode
- OBroadcasting weather information, reminding rainy days with umbrellas
- OLinkage to call the elevator, reduce waiting time (the project has done ladder control)
- O Lights are turned off sequentially, curtains are drawn, and the layers are alternated and slowly darkened
- OAir conditioning: automatically turn off the air conditioning in the whole house

Let you leave home with peace of mind