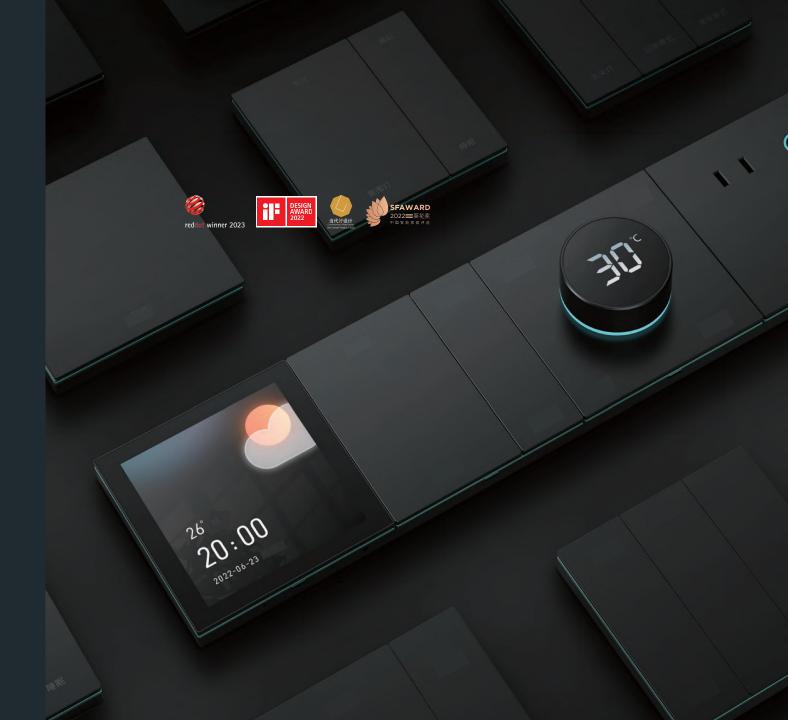

## **A10X Series Smart Panel** Luxury and finesse

24K

Button Pure gold customizati

Automotive standard infinitely variable knob

Interactive terminal

Scene mode setting

24K

Scenario panel

Temperature control panel

Sockets