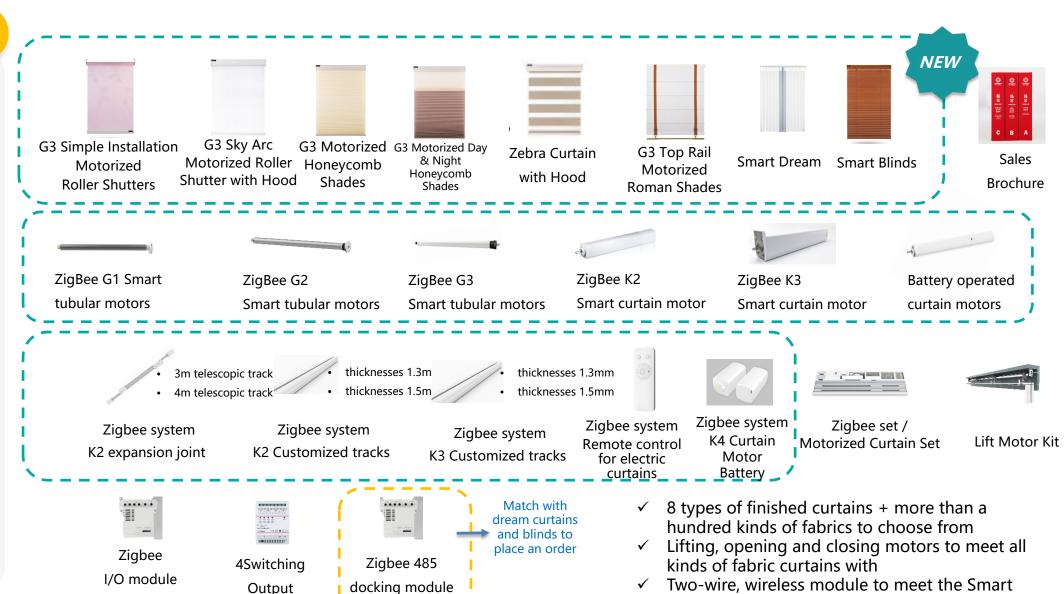

## Solutions for opening and closing curtains

- ZigBee K2 Smart Curtains

ZigBee K3 Smart Curtains

ZigBee K4 Smart
Curtains

battery model

- Large torque (1.2N), to meet the regular curtain weight
- Suitable for all common house types

- Extra large torque (1.5N) to meet larger and thicker curtain loads.
- Suitable for villas, large flat and other high windows

Compact and streamlined appearance No need to reserve an outlet Separate battery, standard type-C charging port

Zigbee G1 Smart Tube Volt Motor

Zigbee G2 Smart Tube Volt Motor

Zigbee G3 Smart Tube Volt Motor Zigbee K2 Smart Curtain Motor

Zigbee K3 Smart Curtain Motor

Zigbee K4 Smart Curtain Motor

Lift Motor Kit

Window slider

Motorized curtain set (track + motor)
DIY track can be spliced to length

Expansion joint

Module

control of three-way curtains

## **Available Products**

Finished curtain (with motor)

**Curtain** motors

Rails/Accesso ries

Back-end module

PART FOUR

04