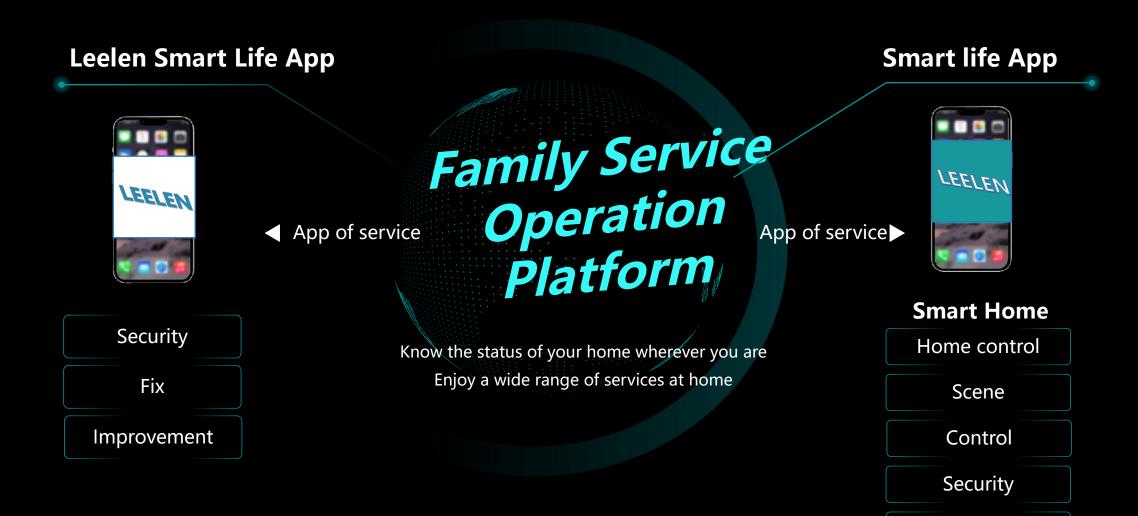

### **Leelen Smart Life App**

Work at the office and turn off forgotten lights at home remotely