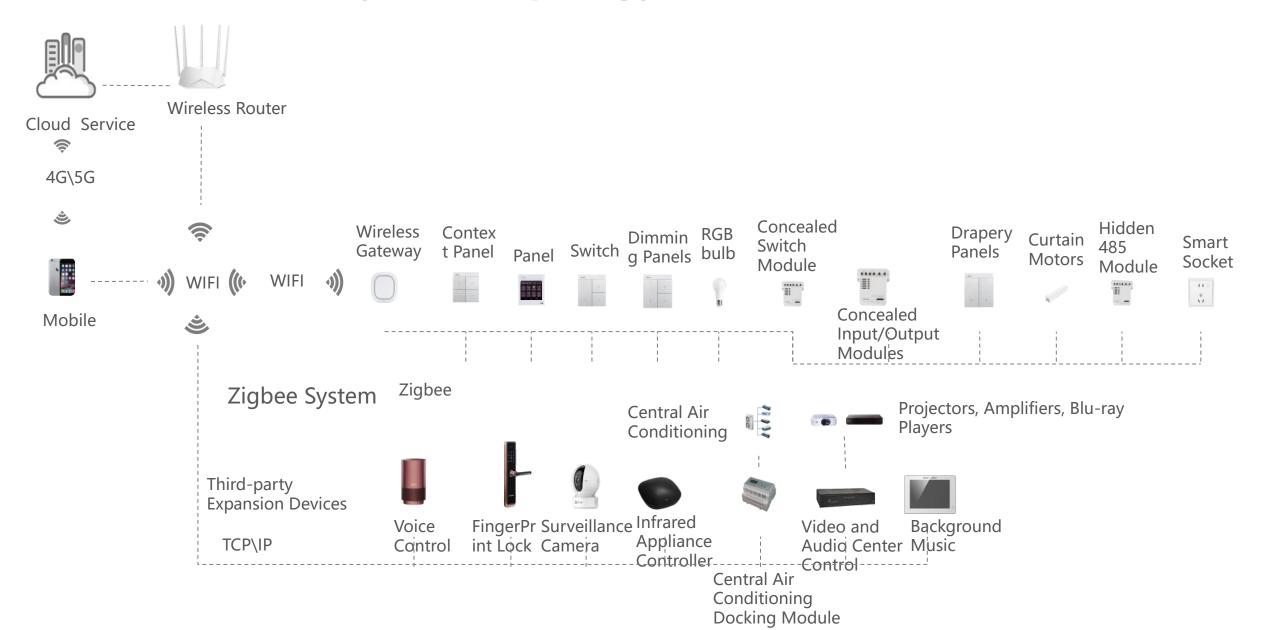

## Smart Home System Topology

Gateway

**Smart Switch** 

Temperature Control Panel

Background Music Mainframe

Smart Speaker

Temperature and Humidity Sensor

Video Call Screen

**PART FOUR** 