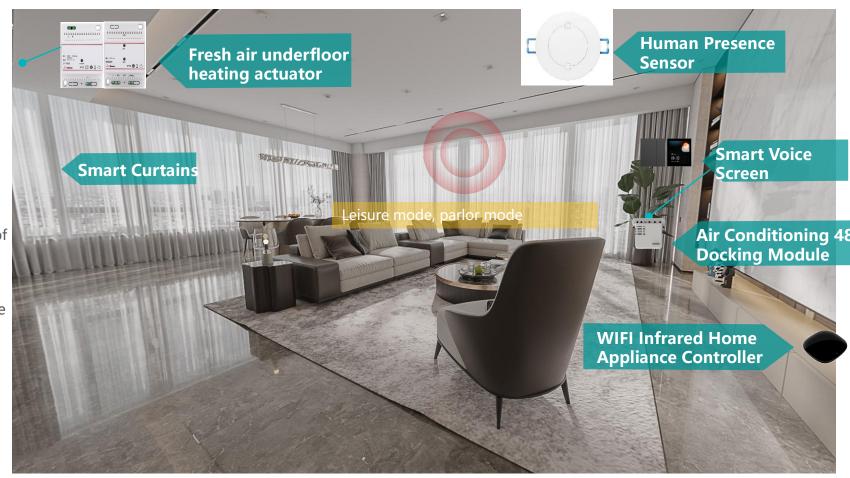

## Regional Functional Planning— Livingroom Area

Scene: Casual Mode Parlor Mode Leisure Mode

- One-touch or voice-activated relaxation mode
- Automatically turn on some lights in the living room (settable)
- O Curtains open 50%
- O Air conditioner: automatically turn on to adjust to a comfortable temperature
- O Background music: turn on background music, play soothing music
- O Temperature and humidity sensor real-time monitoring of indoor temperature linkage air conditioning

#### **Parlor Model**

- One button to turn on or voice Turn on the parlor mode
- O Turn on all the lights in the living room (a bright environment will make people happy to communicate)
- Open the curtains to enjoy the night view from the window
- O Air conditioning: automatically turn on to adjust to a comfortable temperature