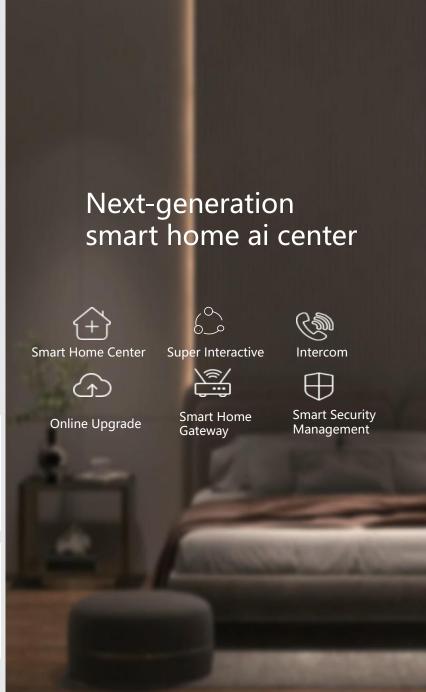

## **Whole House Smart Solution**

Whole House Smart Solution Leelen Whole House Smart Solution 3.0 takes Smart interaction as the core to provide users with a full-space, distributed, multi-dimensional interaction solution, connects the whole-house Smart devices through three communication methods: Zigbee, Wi-Fi, and PLC, builds a whole-house Smart ecosystem, and builds a whole-house Smart lifestyle for thousands of people based on Leelen's self-developed AI algorithm. It is characterized by active intelligence, security and stability, online upgrade and efficient debugging.

Plug and Play Smart Push for Life Scenarios

Safe and Reliable Smart Push for Life Scenarios

Online Upgrade Smart Scene Push

Self-directed learning Creating a personal butler

Stable and efficient Hassle-free offline and online interactions

Efficient Debugging Quickly in 10 minutes

Super Model House Standardized professional explanation