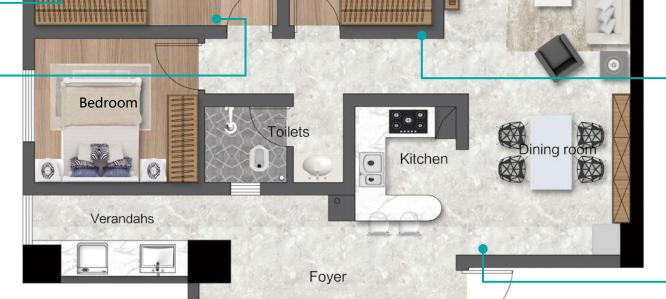

#### **Smart Panel**

Bedside position, blind switch light

6

#### **Smart center control panel**

Bedroom entry with voice control of lights, curtains

### **Leelen Smart Life App**

Work at the office and turn off forgotten lights at home remotely

## **ZigBee K2 Smart curtain motor**

Drawing

Smart Curtain Control Bedroom location with Smart control of curtain opening and closing

### **Lighting control**

Living room location with scene control lighting

### **Smart Air Conditioning Control**

Living room location with voice control of whole house appliances

### Smart center control panel

Entry foyer, quick voice control on the way out

Bedroom

Toilets

Bedroom